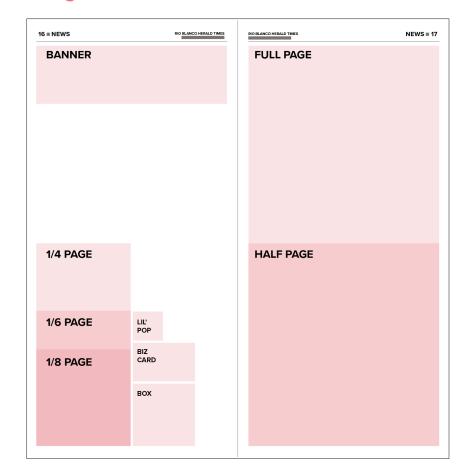

#### **SMALL**

Lil' Pop: \$40 Biz Card: \$60 Box: \$80

#### **MEDIUM**

Banner: \$175 1/8 page: \$150 1/6 page: \$200

#### **LARGE**

1/4 page: \$240 1/2 page: \$450 Full page: \$830

#### **SPECIAL**

Front Page Skybox: \$250 Front Page Biz Card: \$100 Kids Page Sponsor: \$125 Sports Booster: \$15/wk Biz Directory: \$15/wk